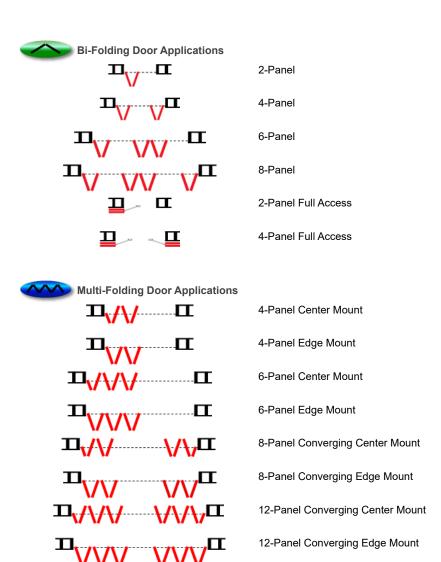

## **Application Guide**

Shown below are several configurations for Johnson Hardware® Products. Johnson Hardware® is available in prepackaged sets with track lengths up to 96" (2438mm) for quick and easy installation in standard applications, or is available by the piece, with track lengths available up to 192" (4877mm) for your custom application.