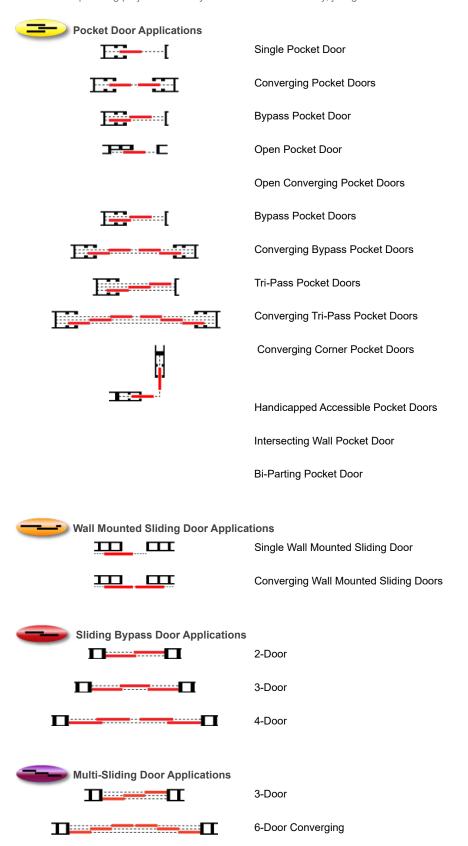

## **Application Guide**

Shown below are several configurations for Johnson Hardware® Products. Johnson Hardware® is available in prepackaged sets with track lengths up to 96" (2438mm) for quick and easy installation in standard applications, or is available by the piece, with track lengths available up to 192" (4877mm) for your custom application.